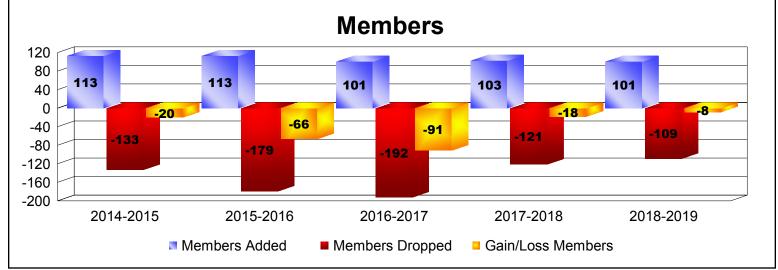

District 108TA2 As of June 2019 Cumulative

| Year      | New<br>Clubs | Dropped<br>Clubs | Gain/<br>Loss<br>Clubs | New<br>Members | Charter<br>Members | Reinstate<br>Members | Transfer<br>Members | Total<br>Member<br>Added | Total<br>Members<br>Dropped | Gain/<br>Loss<br>Members |
|-----------|--------------|------------------|------------------------|----------------|--------------------|----------------------|---------------------|--------------------------|-----------------------------|--------------------------|
| 2014-2015 | 0            | 0                | 0                      | 98             | 0                  | 7                    | 8                   | 113                      | -133                        | -20                      |
| 2015-2016 | 0            | -1               | -1                     | 70             | 0                  | 4                    | 39                  | 113                      | -179                        | -66                      |
| 2016-2017 | 0            | 0                | 0                      | 86             | 0                  | 6                    | 9                   | 101                      | -192                        | -91                      |
| 2017-2018 | 0            | -1               | -1                     | 99             | 0                  | 2                    | 2                   | 103                      | -121                        | -18                      |
| 2018-2019 | 0            | 0                | 0                      | 92             | 0                  | 6                    | 3                   | 101                      | -109                        | -8                       |
| Average   | 0            | 0                | 0                      | 89             | 0                  | 5                    | 12                  | 106                      | -147                        | -41                      |