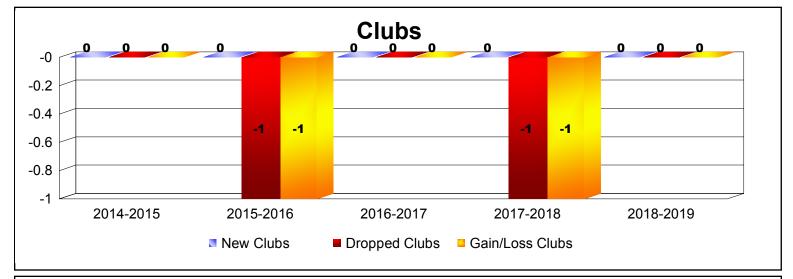

District 108TA2 As of June 2019 Cumulative

| Year      | New<br>Clubs | Dropped<br>Clubs | Gain/<br>Loss<br>Clubs | New<br>Members | Charter<br>Members | Reinstate<br>Members | Transfer<br>Members | Total<br>Member<br>Added | Total<br>Members<br>Dropped | Gain/<br>Loss<br>Members |
|-----------|--------------|------------------|------------------------|----------------|--------------------|----------------------|---------------------|--------------------------|-----------------------------|--------------------------|
| 2014-2015 | 0            | 0                | 0                      | 98             | 0                  | 7                    | 8                   | 113                      | -133                        | -20                      |
| 2015-2016 | 0            | -1               | -1                     | 70             | 0                  | 4                    | 39                  | 113                      | -179                        | -66                      |
| 2016-2017 | 0            | 0                | 0                      | 86             | 0                  | 6                    | 9                   | 101                      | -192                        | -91                      |
| 2017-2018 | 0            | -1               | -1                     | 99             | 0                  | 2                    | 2                   | 103                      | -121                        | -18                      |
| 2018-2019 | 0            | 0                | 0                      | 92             | 0                  | 6                    | 3                   | 101                      | -109                        | -8                       |
| Average   | 0            | 0                | 0                      | 89             | 0                  | 5                    | 12                  | 106                      | -147                        | -41                      |